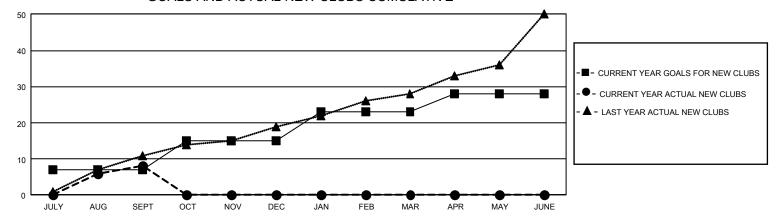

## GMT Constitutional Area 3, Group B

REPORT DOES NOT INCLUDE CLUBS IN UNDISTRICTED AREAS.

| Clubs                 |               |           |               | Members               |                         |                         |                                                    |
|-----------------------|---------------|-----------|---------------|-----------------------|-------------------------|-------------------------|----------------------------------------------------|
| RESULTS FOR 2022-2023 |               |           |               | RESULTS FOR 2022-2023 |                         |                         |                                                    |
| QUARTER               | NEW CLUB GOAL | NEW CLUBS | DROPPED CLUBS | QUARTER MEM           | IBER GROWTH NET<br>GOAL | MEMBER GROWTH<br>ACTUAL | DROPPED MEMBERS<br>ACTUAL (including<br>transfers) |
| JULY/AUG/SEPT         | 21            | 8         | 1             | JULY/AUG/SEPT         | 268                     | 503                     | 475                                                |
| OCT/NOV/DEC           | 24            | 0         | 0             | OCT/NOV/DEC           | 360                     | 0                       | 0                                                  |
| JAN/FEB/MAR           | 24            | 0         | 0             | JAN/FEB/MAR           | 275                     | 0                       | 0                                                  |
| APR/MAY/JUNE          | 15            | 0         | 0             | APR/MAY/JUNE          | 385                     | 0                       | 0                                                  |

## GOALS AND ACTUAL NEW CLUBS CUMULATIVE