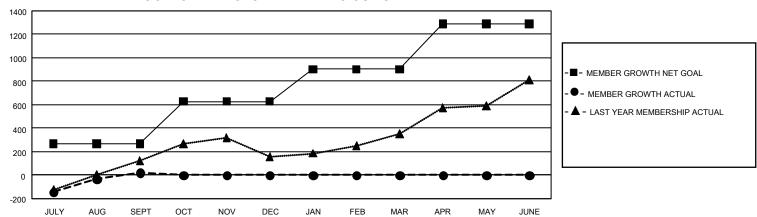

## GMT Constitutional Area 3, Group B

REPORT DOES NOT INCLUDE CLUBS IN UNDISTRICTED AREAS.

| Clubs                 |               |           |               | Members               |                         |                         |                                                    |
|-----------------------|---------------|-----------|---------------|-----------------------|-------------------------|-------------------------|----------------------------------------------------|
| RESULTS FOR 2022-2023 |               |           |               | RESULTS FOR 2022-2023 |                         |                         |                                                    |
| QUARTER               | NEW CLUB GOAL | NEW CLUBS | DROPPED CLUBS | QUARTER MEM           | IBER GROWTH NET<br>GOAL | MEMBER GROWTH<br>ACTUAL | DROPPED MEMBERS<br>ACTUAL (including<br>transfers) |
| JULY/AUG/SEPT         | 21            | 8         | 1             | JULY/AUG/SEPT         | 268                     | 503                     | 475                                                |
| OCT/NOV/DEC           | 24            | 0         | 0             | OCT/NOV/DEC           | 360                     | 0                       | 0                                                  |
| JAN/FEB/MAR           | 24            | 0         | 0             | JAN/FEB/MAR           | 275                     | 0                       | 0                                                  |
| APR/MAY/JUNE          | 15            | 0         | 0             | APR/MAY/JUNE          | 385                     | 0                       | 0                                                  |

## GOALS AND ACTUAL MEMBERS CUMULATIVE

| DROPPED CLUBS: 1 |     | 94 CLUBS OF 546 ADDED 1 OR<br>MORE NEW MEMBERS | GENDER DISTRIBUTION                  |                |  |
|------------------|-----|------------------------------------------------|--------------------------------------|----------------|--|
|                  |     |                                                | MALE                                 | 6,242 (40.33%) |  |
|                  |     |                                                | FEMALE                               | 9,236 (59.67%) |  |
| DROPPED MEMBERS  |     |                                                | NON BINARY                           | 0 (0.00%)      |  |
| DECEASED         | 39  |                                                | PREFER NOT TO ANSWER                 | 1 (0.01%)      |  |
| CLUB CANCELLED   | 17  |                                                | TOTAL FAMILY UNIT MEMBERS 3,69       |                |  |
| OTHER            | 419 | CLICK HERE FOR                                 | s, ees                               |                |  |
| TOTAL            | 475 | CUMULATIVE MEMBERSHIP DATA                     | FAMILY MEMBERS PAYING HALF DUES 2,21 |                |  |